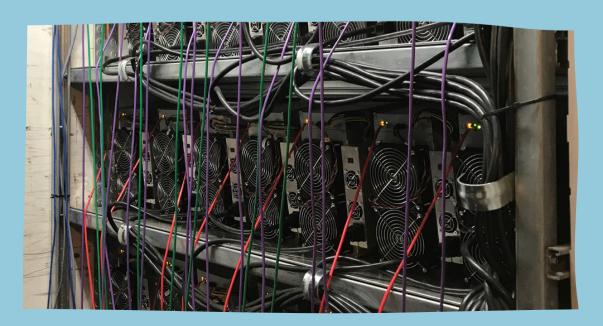

### WHAT'S INCLUDED

- Racking
- -Exhaust Fans
- High Accuracy

Revenue Grade

Metering

- TPDU Main (Main Breaker/PDU)
- TPDU's (Triangle

Power Distribution

Units)

- Networking Setup

- Network Switches
- Power & Network

Cables

- Remote Control

Capability

- Load Shed &

Demand

Response Enabled

- Temperature

Sensors

## SPECS

Network Connection ———— Basic ISP Service via Cat5e to Main L3 Switch

Networking Equipment ——— Cisco Switches / Netgate PFSense Firewall

TPDU150 — 150kW per PDU

TPDU Main ——— 2MW Main Breaker / Main Power Distribution